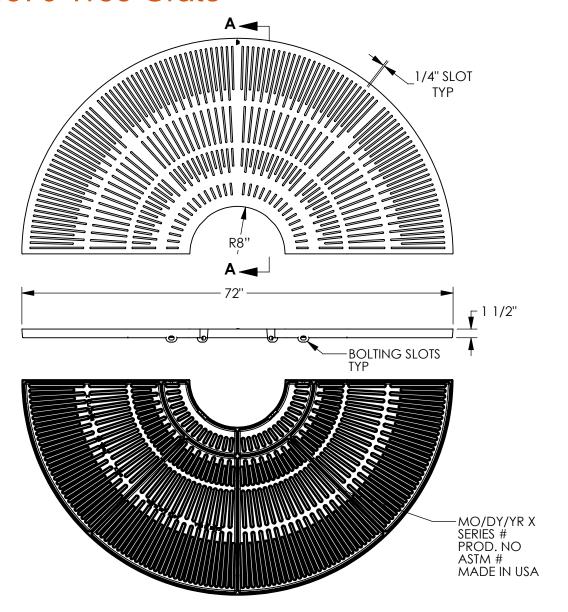

## 8876 Tree Grate

# Product Number 00887653

#### **Design Features**

-Materials

Gray Iron (CL35B)

-Load Rating

Non-Traffic

-Open Area

219 SQ. IN.

-Coating

Dipped

- √ Designates Machined Surface

#### Certification

-ASTM A48

-ADA

-Country of Origin: USA