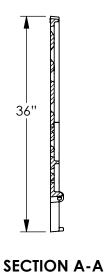

## 8876 Tree Grate

# Product Number 00887653

#### **Design Features**

-Materials

Gray Iron (CL35B)

-Load Rating

Non-Traffic

-Open Area

219 SQ. IN.

-Coating